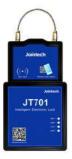

## E-Lock - JT701

Real time GPS tracking system for checking container location Suitable for both domestic and cross-border transportation tracking with Cable Lock system which can be unlocked, notified via website and application.