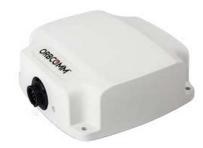

## Satellite communication tracking - ST6100

Vehicle tracking device and communication with a satellite network L-Band is not affected by all weather conditions. Intended for use in the area far. Suitable for fishing boats heavy equipment or various measuring devices.