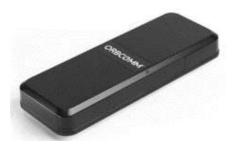

## Satellite communication tracking - ST6100

Vehicle tracking device and communication with a satellite network L-Band is not affected by all weather conditions. Intended for use in the area far. Suitable for fishing boats heavy equipment or various measuring devices.