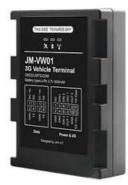

## **Truck tracking - VW01**

Truck tracking device with driver's license reader certified by Department of Land Transport View historical data in both report and graph formats via website and application