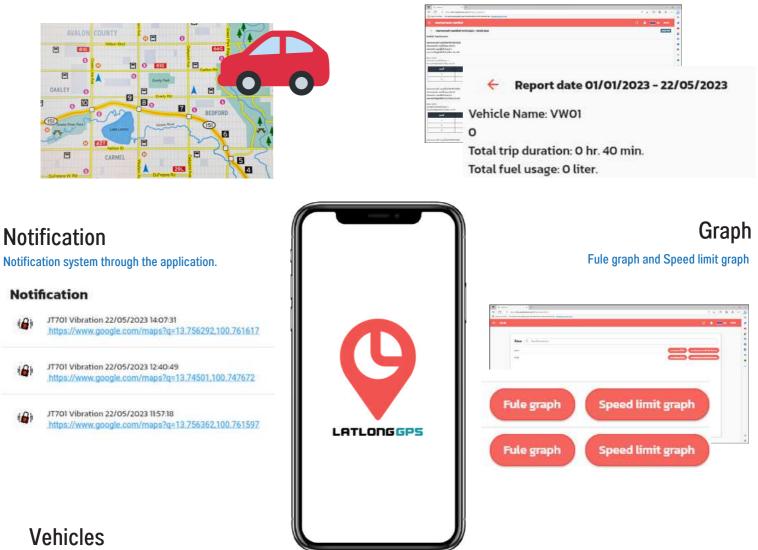

# LatlongGPS

## Report

### Tracking

Vehicle reports, Driver reports and Geofence reports

Show vehicle, Setting Fuel, Engine Oil, Vehicle check **Battery replacement** 

| Vehicle Name     | Vehicle Id   |            |               |                        |  |  |
|------------------|--------------|------------|---------------|------------------------|--|--|
| VWO1 No.2 💙      | Setting Fuel | Engine Oil | Vehicle Check | Battery<br>Replacement |  |  |
| JT701 (Noti test | 23           | <u> </u>   | B             |                        |  |  |
| T1000 🦯          | 2            | <u> </u>   | B             | Z                      |  |  |
| vwo1 🧭           | 2            | <u>11</u>  | B             |                        |  |  |
|                  | <b>•</b> 3   | <u>_1</u>  | 6             |                        |  |  |