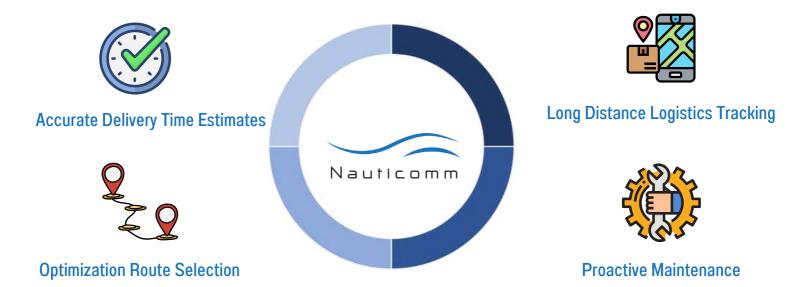

#### Accurate delivery time estimates

Notifying customers of the delivery date and time details is one of the basic transportation services today. In addition to helping customers prepare the loading and unloading of goods. It also helps in management if unexpected events occur during transportation as well.

#### Long Distance Logistics Tracking

Knowing traffic where the truck is on the go Container temperature sensing during transportation and controlling the opening-closing of the container door from the office Helps to ensure that the product is properly handled and safe. And it is very useful in terms of operational supervision.

#### **Optimization Route Selection**

Choosing the right shipping route is one of the techniques that helps to make transportation more efficient. If you can see every truck through the monitor screen and choose the most best route. It will help shorten the distance and shorten the transportation time. The customer receives the product in the most perfect condition. And can also reduce fuel costs

#### **Proactive Maintenance**

Customers expect service availability and products to be delivered within the agreed. Proactive maintenance keeps trucks running at peak performance. Prevent travel delays increase service life and help protect the profitability of the company.