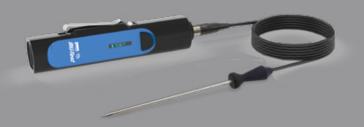

#### **Wireless Communication**

Our test instruments wirelessly connect through Bluetooth on your smart device to easily transfer and see live data.

Blü-Test Remote Piercing Probe