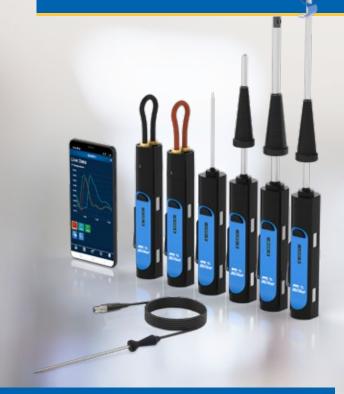

# AVAILABLE TEST INSTRUMENTS

- Temperature, 100mm length piercing, 3.2mm diameter
- Temperature, 150mm length, 6.4mm diameter
- Temperature, 240mm length, 6.4mm diameter
- Temp/Humidity, 200mm length, 9.5mm diameter
- Differential Pressure, Low Range, -250 to +250 Pa
- Differential Pressure, Standard Range,
  -1,250 to +1,250 Pa

## FORGET ABOUT CORDS, METERS AND SEPARATE DATA LOGGERS

Blü-Test is a NIST-traceable test instrument suite for temperature, humidity and pressure. Each probe takes readings and stores the data in its onboard memory. The data can then be downloaded to your smart device via the Blü-Test app. No cords or meters needed.