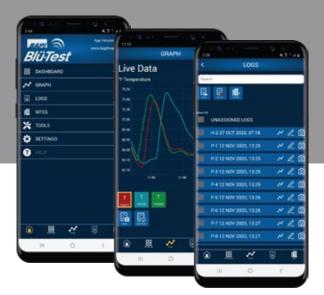

### **BLÜ-TEST APP**

The Blü-Test app includes a suite of tools to help you with common HVAC sensor calculations. Calculate the accuracy of an RTD or find the correct output for a temperature sensor based on temperature.

Organize the data by preloaded sites and locations – So no more hand recording! You can then also view the data as a graph or trend on the app, or email the logs to your computer for insertion into your software or report.