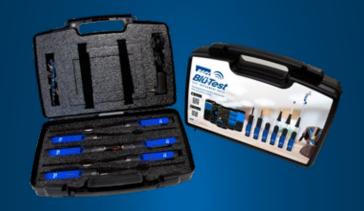

### **BLÜ-TEST SUITE**

BAPI's Blü-Test Suite includes all of the testing probes, as well as a carrying case for easy transportation and storage.